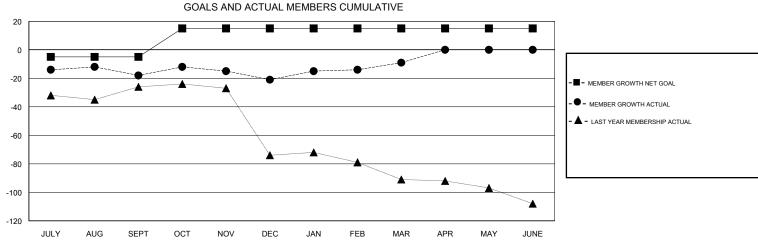

## District 20 N

Results as of: 03/31/2019

| DROPPED CLUBS: 1  DROPPED MEMBERS |    | 22 CLUBS OF 47 ADDED 1 OR MORE NEW MEMBERS | GENDER DISTRIBUTION  MALE 917 (71.64%)  FEMALE 363 (28.36%)  Women Percentage Fiscal Year Goal: 30% |     |
|-----------------------------------|----|--------------------------------------------|-----------------------------------------------------------------------------------------------------|-----|
| DECEASED                          | 11 | CLICK HERE FOR CUMULATIVE  MEMBERSHIP DATA | TOTAL FAMILY UNIT MEMBERS                                                                           | 199 |
| CLUB CANCELLED                    | 0  |                                            | 44                                                                                                  | 101 |
| OTHER                             | 69 |                                            | FAMILY MEMBERS PAYING HALF DUES                                                                     | 101 |
| TOTAL                             | 80 |                                            | 1                                                                                                   |     |