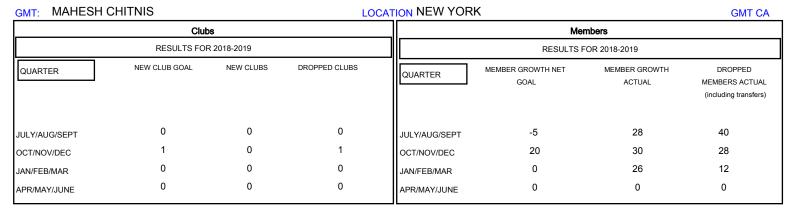

## District 20 N

Results as of: 03/31/2019

| DROPPED CLUBS: 1  DROPPED MEMBERS |    | 22 CLUBS OF 47 ADDED 1 OR MORE NEW MEMBERS | GENDER DISTRIBUTION  MALE 917 (71.64%)  FEMALE 363 (28.36%)  Women Percentage Fiscal Year Goal: 30% |     |
|-----------------------------------|----|--------------------------------------------|-----------------------------------------------------------------------------------------------------|-----|
| DECEASED                          | 11 | CLICK HERE FOR CUMULATIVE  MEMBERSHIP DATA | TOTAL FAMILY UNIT MEMBERS                                                                           | 199 |
| CLUB CANCELLED                    | 0  |                                            | 44                                                                                                  | 101 |
| OTHER                             | 69 |                                            | FAMILY MEMBERS PAYING HALF DUES                                                                     | 101 |
| TOTAL                             | 80 |                                            | 1                                                                                                   |     |